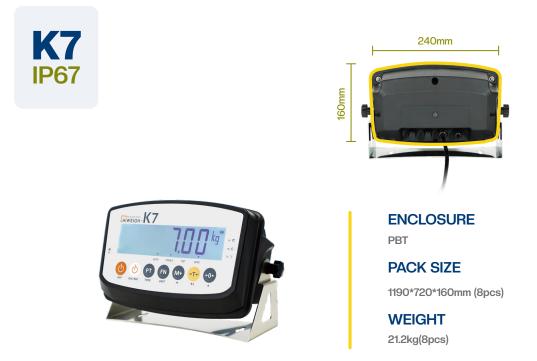

|
| Accuracy                | +/-1%F .s. or 2d                                                                                                 |                                                                              |                 |              |  |  |  |
| Operating Temperature   | -10 to +40°C                                                                                                     |                                                                              |                 |              |  |  |  |
| Selection Guide         |                                                                                                                  | Under a platform I Alleyway I Crate I Woolpress Squeeze chute I Cattle crush |                 |              |  |  |  |













ENCLOSURE SUS304 st

PACK SIZE 480\*590\*600mm (12pcs)

WEIGHT 27kg(12pcs)