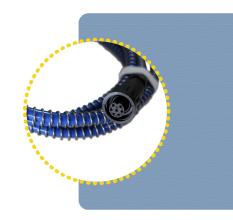

It's compatible with our FOX indicators without calibration, and also it compatible with most other professional indicators without calibration (for models list, please consult our dealers).

The internal load cells are made of aircraft grade aluminum material, and with IP66 protection, for each bar, there is a 5m PUR/PVC cables with stainless steel spring protected, keep the cable from damage of rolling and rodent, etc.