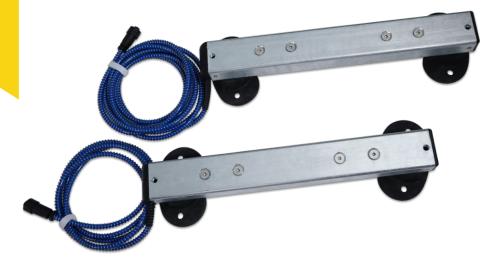

#### **Rugged with Galvanised Finish**

Tubular sealed housing, makes the load bars fully protected from rain, soil, manure, etc. A unibody design, light and easily to move betwen different weighing sites.

The galvanized finish can gives the best quality for long term durability in harsh enviornment.

The fixing plate with rubber outside, absorbing some impact influence to weighing result, also it can be installed temporarily or permanently.

#### Heavy Capacity up to 3,000kg | 6,600lb

4 lengths for selection: 400mm, 600mm, 800mm or 1000mm, also customized length available. 5,000kg | 11,000lb model optional