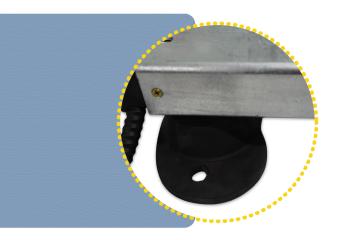

The galvanized finish can gives the best quality for long term durability in harsh enviornment.

The fixing plate with rubber outside, absorbing some impact influence to weighing result, also it can be installed temporarily or permanently.