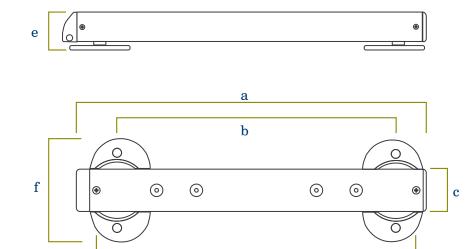

## **Dimension Drawings**

# Hi Rancher **S**

| Models  | a    | b   | с  | d   | е  | f   |
|---------|------|-----|----|-----|----|-----|
| ABT400  | 400  | 305 | 80 | 390 | 95 | 180 |
| ABT600  | 600  | 505 | 80 | 590 | 95 | 180 |
| ABT800  | 800  | 705 | 80 | 790 | 95 | 180 |
| ABT1000 | 1000 | 905 | 80 | 990 | 95 | 180 |