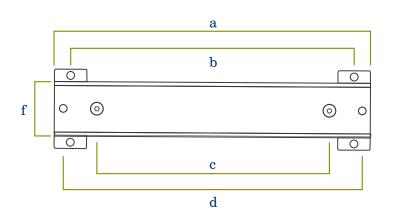

## Hi Rancher**S**

| Models  | a    | b   | с     | d   | е    | f   |
|---------|------|-----|-------|-----|------|-----|
| ABH400  | 400  | 340 | 242.4 | 368 | 90.3 | 100 |
| ABH600  | 600  | 540 | 442.4 | 568 | 90.3 | 100 |
| ABH800  | 800  | 740 | 642.4 | 768 | 90.3 | 100 |
| ABH1000 | 1000 | 940 | 842.4 | 968 | 90.3 | 100 |