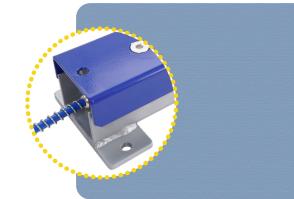

## Heavy Structure with Galvanised Finish

Double deck design, which can protect the inner part of the bars from soil, manure, etc., protect the load cells and maintain a high weighing accuracy for a long term. It's ideal to weigh under the platforms, alleyways, crates, crushes, etc.

The galvanized finish can gives the best quality for long term durability in harsh enviornment, and top plate with another layer of plastic powder coating.

There are four fixing holes on the bottom plate, which can be installed temporarily or permanently.